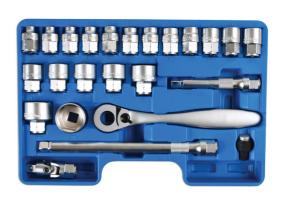

## Low Profile Dual Drive Socket Set 1/2"D 24pc

Two way, low profile 1/2"D socket set, from 8mm to 32mm. Two way function avoids the need for deep socket with dual drive sockets for maximum flexibility.

## **Additional Information**

- 19 x 1/2"D sockets: 8, 9, 10, 11, 12, 13, 14, 15, 16, 17, 18, 19, 20, 21, 22, 24, 27, 30, 32mm; with 1/2"D or 21mm Hex Drive.
- · Ultra low profile sockets for tight areas.
- Accessories: low profile ratchet spanner with locking/quick release function, a quick release adaptor for standard 1/2"D sockets and 125mm and 250mm wobble bars for restricted areas, universal joint.
- 3/8"D has Go Thru profile up to 15mm; 1/2"D has Go Thru up to 19mm.