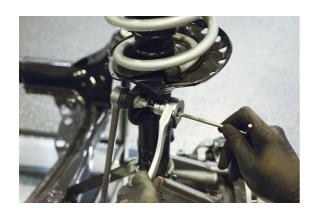

## Low Profile Dual Drive Socket Set 1/2"D 24pc

Two way, low profile 1/2"D socket set, from 8mm to 32mm. Two way function avoids the need for deep socket with dual drive sockets for maximum flexibility.

## **Additional Information**

- 19 x 1/2"D sockets: 8, 9, 10, 11, 12, 13, 14, 15, 16, 17, 18, 19, 20, 21, 22, 24, 27, 30, 32mm; with 1/2"D or 21mm Hex Drive.
- · Ultra low profile sockets for tight areas.
- Accessories: low profile ratchet spanner with locking/quick release function, a quick release adaptor for standard 1/2"D sockets and 125mm and 250mm wobble bars for restricted areas, universal joint.
- 3/8"D has Go Thru profile up to 15mm; 1/2"D has Go Thru up to 19mm.