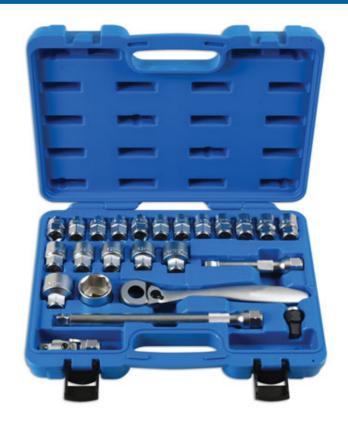

## Low Profile Dual Drive Socket Set 1/2"D 24pc

Two way, low profile 1/2"D socket set, from 8mm to 32mm. Two way function avoids the need for deep socket with dual drive sockets for maximum flexibility.

## **Additional Information**

- 19 x 1/2"D sockets: 8, 9, 10, 11, 12, 13, 14, 15, 16, 17, 18, 19, 20, 21, 22, 24, 27, 30, 32mm; with 1/2"D or 21mm Hex Drive.
- · Ultra low profile sockets for tight areas.
- Accessories: low profile ratchet spanner with locking/quick release function, a quick release adaptor for standard 1/2"D sockets and 125mm and 250mm wobble bars for restricted areas, universal joint.
- 3/8"D has Go Thru profile up to 15mm; 1/2"D has Go Thru up to 19mm.