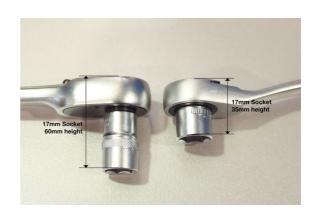

## **Additional Information**

- 19 x 1/2"D sockets: 8, 9, 10, 11, 12, 13, 14, 15, 16, 17, 18, 19, 20, 21, 22, 24, 27, 30, 32mm; with 1/2"D or 21mm Hex Drive.
- · Ultra low profile sockets for tight areas.
- Accessories: low profile ratchet spanner with locking/quick release function, a quick release adaptor for standard 1/2"D sockets and 125mm and 250mm wobble bars for restricted areas, universal joint.
- 3/8"D has Go Thru profile up to 15mm; 1/2"D has Go Thru up to 19mm.