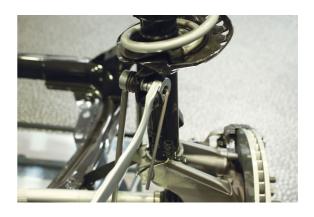

## Low Profile Dual Drive Socket Set 1/2"D 24pc

Two way, low profile 1/2"D socket set, from 8mm to 32mm. Two way function avoids the need for deep socket with dual drive sockets for maximum flexibility.

## **Additional Information**

- 19 x 1/2"D sockets: 8, 9, 10, 11, 12, 13, 14, 15, 16, 17, 18, 19, 20, 21, 22, 24, 27, 30, 32mm; with 1/2"D or 21mm Hex Drive.
- · Ultra low profile sockets for tight areas.
- Accessories: low profile ratchet spanner with locking/quick release function, a quick release adaptor for standard 1/2"D sockets and 125mm and 250mm wobble bars for restricted areas, universal joint.
- 3/8"D has Go Thru profile up to 15mm; 1/2"D has Go Thru up to 19mm.