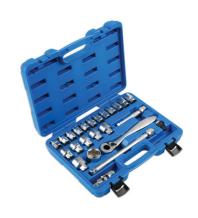

## Low Profile Dual Drive Socket Set 1/2"D 24pc

Two way, low profile 1/2"D socket set, from 8mm to 32mm. Two way function avoids the need for deep socket with dual drive sockets for maximum flexibility.

## **Additional Information**

- 19 x 1/2"D sockets: 8, 9, 10, 11, 12, 13, 14, 15, 16, 17, 18, 19, 20, 21, 22, 24, 27, 30, 32mm; with 1/2"D or 21mm Hex Drive.
- · Ultra low profile sockets for tight areas.
- Accessories: low profile ratchet spanner with locking/quick release function, a quick release adaptor for standard 1/2"D sockets and 125mm and 250mm wobble bars for restricted areas, universal joint.
- 3/8"D has Go Thru profile up to 15mm; 1/2"D has Go Thru up to 19mm.