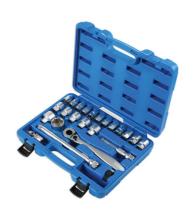

## Low Profile Dual Drive Socket Set 1/2"D 24pc

Two way, low profile 1/2"D socket set, from 8mm to 32mm. Two way function avoids the need for deep socket with dual drive sockets for maximum flexibility.

## **Additional Information**

- 19 x 1/2"D sockets: 8, 9, 10, 11, 12, 13, 14, 15, 16, 17, 18, 19, 20, 21, 22, 24, 27, 30, 32mm; with 1/2"D or 21mm Hex Drive.
- · Ultra low profile sockets for tight areas.
- Accessories: low profile ratchet spanner with locking/quick release function, a quick release adaptor for standard 1/2"D sockets and 125mm and 250mm wobble bars for restricted areas, universal joint.
- 3/8"D has Go Thru profile up to 15mm; 1/2"D has Go Thru up to 19mm.