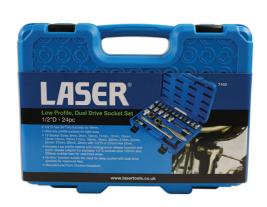

## Low Profile Dual Drive Socket Set 1/2"D 24pc

Two way, low profile 1/2"D socket set, from 8mm to 32mm. Two way function avoids the need for deep socket with dual drive sockets for maximum flexibility.

## **Additional Information**

- 19 x 1/2"D sockets: 8, 9, 10, 11, 12, 13, 14, 15, 16, 17, 18, 19, 20, 21, 22, 24, 27, 30, 32mm; with 1/2"D or 21mm Hex Drive.
- · Ultra low profile sockets for tight areas.
- Accessories: low profile ratchet spanner with locking/quick release function, a quick release adaptor for standard 1/2"D sockets and 125mm and 250mm wobble bars for restricted areas, universal joint.
- 3/8"D has Go Thru profile up to 15mm; 1/2"D has Go Thru up to 19mm.